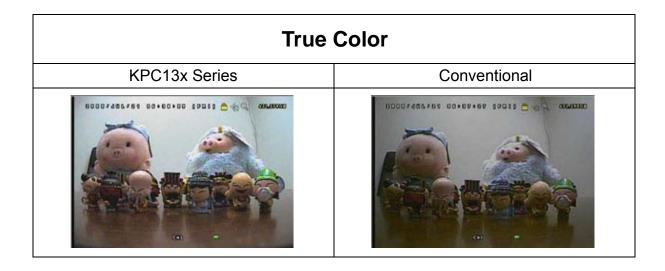

## **FEATURES**

- (1) High resolution for clearer and sharper images
- (2) High sensitivity in the dark environment, 0.1Lux / F2.0, 0Lux (IR ON)
- (3) Day and night features for 24-hour surveillance
- (4) Excellent image quality
- (5) IR LED effective range reaches up to 15 meters
- (6) IP67 standard approved case
- (7) Sunshield

## **SPECIFICATIONS\***

| MODEL                      | KPC138E                                                     |
|----------------------------|-------------------------------------------------------------|
| Pick up Element            | 1/3" H.R. color CCD image sensor                            |
| Number of Pixel            | 771(H) x 492(V) <ntsc> / 753(H) x 582(V) <pal></pal></ntsc> |
| Resolution                 | 520 TV Lines                                                |
| Min. Illumination          | 0.1Lux (IR OFF) / F2.0, 0Lux (IR ON)                        |
| IR LED                     | 21 units                                                    |
| IR Effective Range         | Up to 15 Meters                                             |
| S/N Ratio                  | More than 48dB (AGC off)                                    |
| Electronic Shutter         | 1/60 (1/50) to 1/100,000 sec.                               |
| Lens                       | f3.6mm / F2.0                                               |
| Lens Angle                 | 92.6°                                                       |
| IRIS Mode                  | AES                                                         |
| White Balance              | ATW                                                         |
| Video Output               | 1.0 Vp-p composite, 75Ω                                     |
| Operating Temperature      | -20C~+50C                                                   |
| Power Source               | DC12V                                                       |
| Current Consumption (±10%) | 70mA (IR OFF), 270mA (IR ON)                                |
| Dimensions (mm)**          | 60 (Ø) x 90.13 (L)                                          |
| IP Rating                  | IP67                                                        |