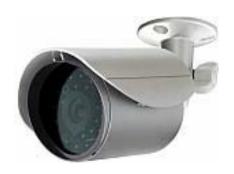

## KPC138E

## **High Resolution 21 LEDs IR Camera**

## **FEATURES**

- (1) High resolution for clearer and sharper images
- (2) High sensitivity in the dark environment, 0.1Lux / F2.0, 0Lux (IR ON)
- (3) Day and night features for 24-hour surveillance
- (4) Excellent image quality
- (5) IR LED effective range reaches up to 15 meters
- (6) IP67 standard approved case
- (7) Sunshield

## **SPECIFICATIONS\***

| MODEL                      | KPC138E                                                     |
|----------------------------|-------------------------------------------------------------|
| Pick up Element            | 1/3" H.R. color CCD image sensor                            |
| Number of Pixel            | 771(H) x 492(V) <ntsc> / 753(H) x 582(V) <pal></pal></ntsc> |
| Resolution                 | 520 TV Lines                                                |
| Min. Illumination          | 0.1Lux (IR OFF) / F2.0, 0Lux (IR ON)                        |
| IR LED                     | 21 units                                                    |
| IR Effective Range         | Up to 15 Meters                                             |
| S/N Ratio                  | More than 48dB (AGC off)                                    |
| Electronic Shutter         | 1/60 (1/50) to 1/100,000 sec.                               |
| Lens                       | f3.6mm / F2.0                                               |
| Lens Angle                 | 92.6°                                                       |
| IRIS Mode                  | AES                                                         |
| White Balance              | ATW                                                         |
| Video Output               | 1.0 Vp-p composite, 75Ω                                     |
| Operating Temperature      | -20C~+50C                                                   |
| Power Source               | DC12V                                                       |
| Current Consumption (±10%) | 70mA (IR OFF), 270mA (IR ON)                                |
| Dimensions (mm)**          | 60 (Ø) x 90.13 (L)                                          |
| IP Rating                  | IP67                                                        |