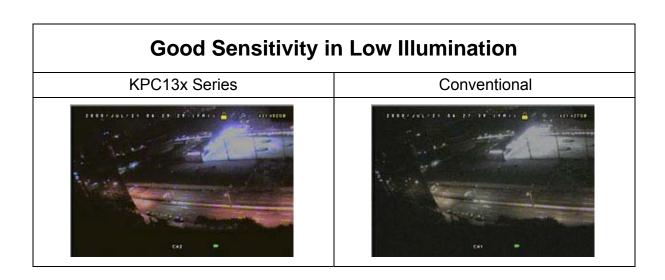

## **FEATURES**

- (1) High resolution for clearer and sharper images
- (2) High sensitivity in the dark environment, 0.1Lux / F2.0, 0Lux (IR ON)
- (3) Day and night features for 24-hour surveillance
- (4) Excellent image quality
- (5) IR LED effective range reaches up to 15 meters
- (6) IP67 standard approved case
- (7) Sunshield

## **SPECIFICATIONS\***

| MODEL                      | KPC138E                                                     |
|----------------------------|-------------------------------------------------------------|
| Pick up Element            | 1/3" H.R. color CCD image sensor                            |
| Number of Pixel            | 771(H) x 492(V) <ntsc> / 753(H) x 582(V) <pal></pal></ntsc> |
| Resolution                 | 520 TV Lines                                                |
| Min. Illumination          | 0.1Lux (IR OFF) / F2.0, 0Lux (IR ON)                        |
| IR LED                     | 21 units                                                    |
| IR Effective Range         | Up to 15 Meters                                             |
| S/N Ratio                  | More than 48dB (AGC off)                                    |
| Electronic Shutter         | 1/60 (1/50) to 1/100,000 sec.                               |
| Lens                       | f3.6mm / F2.0                                               |
| Lens Angle                 | 92.6°                                                       |
| IRIS Mode                  | AES                                                         |
| White Balance              | ATW                                                         |
| Video Output               | 1.0 Vp-p composite, 75Ω                                     |
| Operating Temperature      | -20C~+50C                                                   |
| Power Source               | DC12V                                                       |
| Current Consumption (±10%) | 70mA (IR OFF), 270mA (IR ON)                                |
| Dimensions (mm)**          | 60 (Ø) x 90.13 (L)                                          |
| IP Rating                  | IP67                                                        |