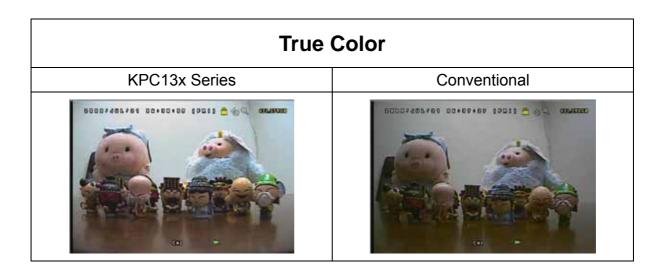

| f3.6mm / F2.0                                                   |
| Lens Angle                 | 92.6°                                                           |
| IRIS Mode                  | AES                                                             |
| White Balance              | ATW                                                             |
| Video Output               | 1.0 Vp-p composite, 75Ω                                         |
| Power Source (±10%)        | DC12V                                                           |
| Current Consumption (±10%) | 90mA (IR OFF), 210mA (IR ON)                                    |

<sup>\*</sup> The specifications are subject to change without notice.

# Good Sensitivity in Low Illumination KPC13x Series Conventional



### **Made in Taiwan**